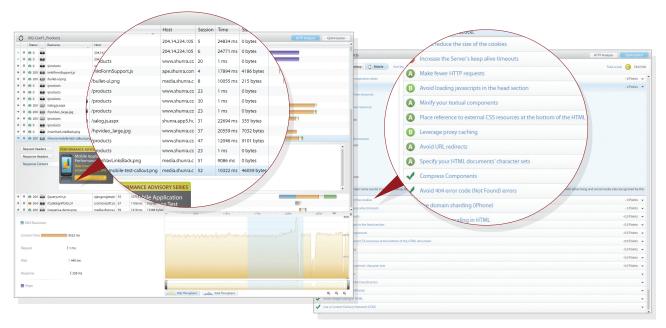

#### Web and Mobile Analysis

PerformanceSuite 7.0 provides a waterfall diagram that provides key data regarding individual resource size and load times, enabling rapid insight into transaction response times and the ability to quickly identify areas for optimization. PerformanceSuite's Web and Mobile Analysis capabilities offer insight into how the end user experiences an application (page) load, including client-network-server timing by sub-transaction. Whether analyzing web-based, mobile web-based, or native mobile applications, this information is critical to understanding the end user's perception of performance and where optimization efforts need to be focused.

#### **Automated Optimization Recommendations**

In addition to providing per-resource data through Web and Mobile Analysis, PerformanceSuite delivers a transaction performance scorecard that automatically grades application performance and offers custom performance optimization suggestions based on industry-accepted and proprietary rulesets. These performance optimization suggestions are specific to the resources and methods identified and analyzed by PerformanceSuite and apply to both stationary web browser-based applications and mobile browser-based applications. Shunra's optimization suggestions have been proven to improve the load time performance of mobile-optimized sites by nearly 20% and standard websites (when viewed on an iPhone) by up to 44%.