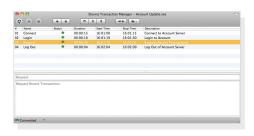

### **Enhanced Transaction Management**

Recognizing the importance of understanding transaction performance across mobile devices and the added complexity that mobility presents, PerformanceSuite 7.0 is now equipped with enhanced transaction management capabilities, including support for Mac OS X. With PerformanceSuite 7.0, it is easier than ever to identify, manage and analyze transactions by topology, run or other criteria.