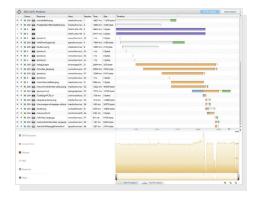

#### Web and Mobile Analysis

PerformanceSuite 7.0 provides a waterfall diagram that provides key data regarding individual resource size and load times, enabling rapid insight into transaction response times and the ability to quickly identify areas for optimization. PerformanceSuite's Web and Mobile Analysis capabilities offer insight into how the end user experiences an application (page) load, including client-network-server timing by sub-transaction. Whether analyzing web-based, mobile web-based, or native mobile applications, this information is critical to understanding the end user's perception of performance and where optimization efforts need to be focused.