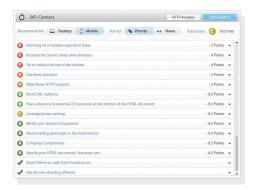

#### **Automated Optimization Recommendations**

In addition to providing per-resource data through Web and Mobile Analysis, PerformanceSuite delivers a transaction performance scorecard that automatically grades application performance and offers custom performance optimization suggestions based on industry-accepted and proprietary rulesets. These performance optimization suggestions are specific to the resources and methods identified and analyzed by PerformanceSuite and apply to both stationary web browser-based applications and mobile browser-based applications. Shunra's optimization suggestions have been proven to improve the load time performance of mobile-optimized sites by nearly 20% and standard websites (when viewed on an iPhone) by up to 44%.